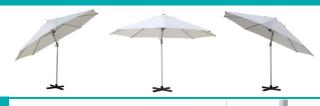

## **COSTCO ITEM #43133 GRACE 15 UMBRELLA**

## **FABRIC COLOURS**

DELIVERED TO COSTCO MEMBERS DIRECT \$1489.99 (DELIVERY ETA 3 - 4 WEEKS)

- Quality anodised aluminium frame
- Supplied standard with both 1 x portable cross base and 1 x surface plate fixing
- Protection cover included
- Full 360° rotation
- 3-way umbrella tilting

CONCRETE FIXING

Surface Plate

SURFACE PLATE

DECKING FIXING

PORTABLE CROSS-BASE

Note: Requires concrete paver (not supplied) for anchoring wells

3.5m OCTAGON

**ROTATION** 