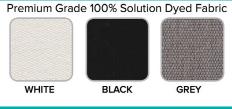

## **FABRIC COLOURS**

DELIVERED TO COSTCO MEMBERS DIRECT \$1489.99 (DELIVERY ETA 3 - 4 WEEKS)

- Quality anodised aluminium frame
- Supplied standard with both 1 x portable cross base and 1 x surface plate fixing
- Protection cover included
- Full 360° rotation
- 3-way umbrella tilting

To purchase fill in Costco special order form and pay at counter

Weight: 270g/m² Colourfastness: 4/5 Shade Rating: UPF 50+ Water Resistant Maintenance: All fabrics can be washed and replaced

**WARRANTY** 