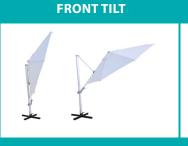

## **FABRIC COLOURS**

DELIVERED TO COSTCO MEMBERS DIRECT \$1489.99 (DELIVERY ETA 3 - 4 WEEKS)

- Quality anodised aluminium frame
- Supplied standard with both 1 x portable cross base and 1 x surface plate fixing
- Protection cover included
- Full 360° rotation
- 3-way umbrella tilting