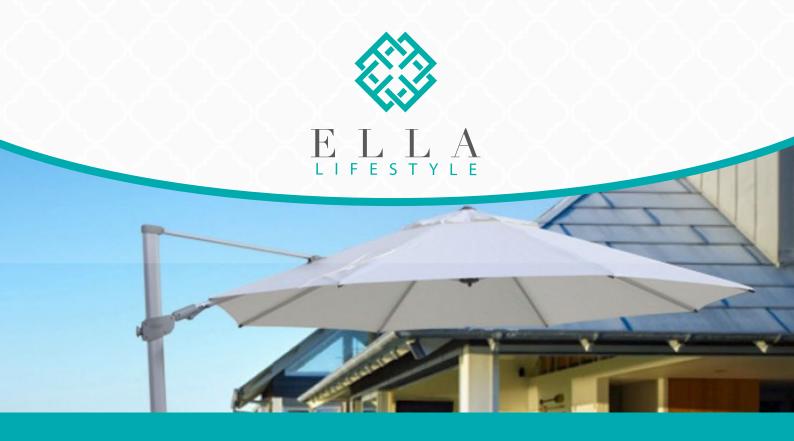

## **COSTCO ITEM #43133 GRACE 15 UMBRELLA**

## **FABRIC COLOURS**

DELIVERED TO COSTCO MEMBERS DIRECT \$1489.99 (DELIVERY ETA 3 - 4 WEEKS)

- Quality anodised aluminium frame
- Supplied standard with both 1 x portable cross base and 1 x surface plate fixing
- Protection cover included
- Full 360° rotation
- 3-way umbrella tilting